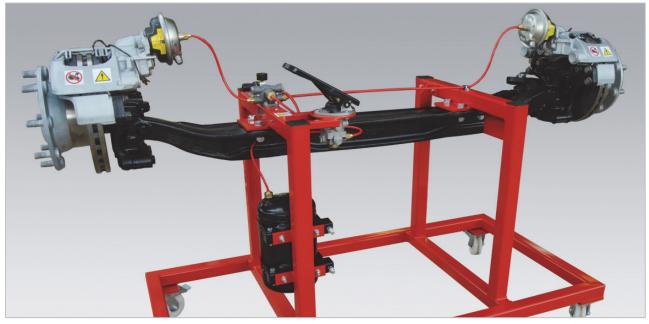

# **Product Information Sheet**

Live Front Axle with Air Disc Brake Assembly

Fully operational heavy vehicle front axle - complete with disc air braking system, using single line air pressure to operate the disc brakes via the foot brake and treadle valve.

#### Specification

- Operational air brake system with footbrake
- Mounted on a self-contained frame and base plate, complete with casters
- Powder-coated paint finish

### **Components Include**

- Hub assemblies
- Spring brake actuators
- Brake discs
- Callipers
- Treadle valve
- Steering assembly

### General Information:

Trainer Dimensions (W x D x H): 1450 x 2210 x 1150 mm / 57 x 87 x 45 inches

The image shown is for illustrative purposes only – actual product may vary due to product enhancement.