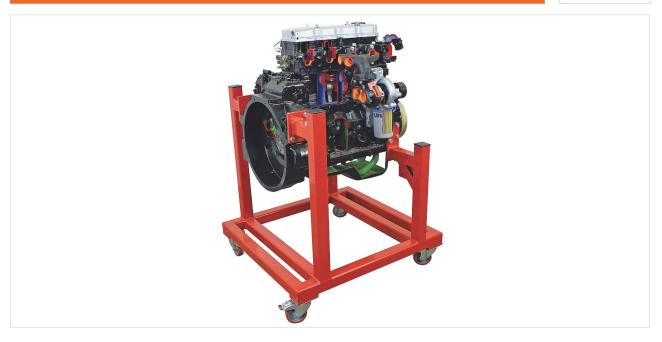

# Sectioned Truck Diesel Engine (6-Cylinder) Trainer

This trainer provides the instructor with a fully sectioned 6-cylinder truck diesel engine for group or whole-class demonstration.

The trainer is mounted on a self-contained steel frame and base plate, complete with castors. The engine is operated by hand and is sectioned so that all moving components can be seen and the way they interact can be observed.

## **The Exposed Components Include:**

- Cylinders
- Pistons
- Cylinder head and valves
- Diesel injection system
- Cooling system
- Oil systemAlternator

1104 x 904 x 1469 mm / 44 x 36 x 58 inches

The image shown is for illustrative purposes only – actual product may vary due to product enhancement.

**Order Code: 779-01/6C**